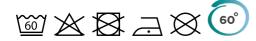

## **Care Instructions**



## **Colourways:**















## 65/35 POCKET POLO

Mens - 63-308-0

## **MENS**

|     | ~~~ |      |      |      |      |         |             |        |
|-----|-----|------|------|------|------|---------|-------------|--------|
| - { | - 3 | Eacu | cara | 650/ | noly | octor   | 250/        | cotton |
| - { | - } | Lasy | care | 0370 | puly | יפטנפו, | <b>33</b> % | cotton |



S - 3XL

**36** 

- Self-fabric breast pocket
- Guaranteed to perform at 60°C wash
- Three-button placket with self-coloured buttons

| Sizes | Width* | Length** |
|-------|--------|----------|
| S     | 48     | 70       |
| M     | 52     | 72       |
| L     | 56     | 74       |
| XL    | 60     | 76       |
| 2XL   | 64     | 78       |
| 3XL   | 68     | 80       |
| Tol   | 2      | 2        |

\*Me