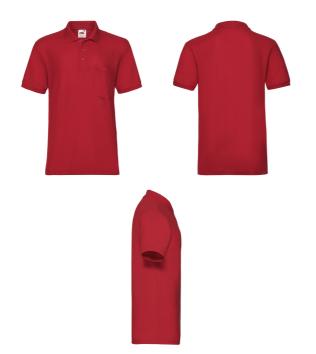

## 65/35 POCKET POLO

Mens - 63-308-0

## **MENS**

|     | ~~~ |      |      |      |      |         |             |        |
|-----|-----|------|------|------|------|---------|-------------|--------|
| - { | - 3 | Eacu | cara | 650/ | noly | octor   | 250/        | cotton |
| - { | - } | Lasy | care | 0370 | puly | יפטנפו, | <b>33</b> % | cotton |

S - 3XL

**36** 

- Self-fabric breast pocket
- Guaranteed to perform at 60°C wash
- Three-button placket with self-coloured buttons

| Sizes | Width* | Length** |
|-------|--------|----------|
| S     | 48     | 70       |
| M     | 52     | 72       |
| L     | 56     | 74       |
| XL    | 60     | 76       |
| 2XL   | 64     | 78       |
| 3XL   | 68     | 80       |
| Tol   | 2      | 2        |